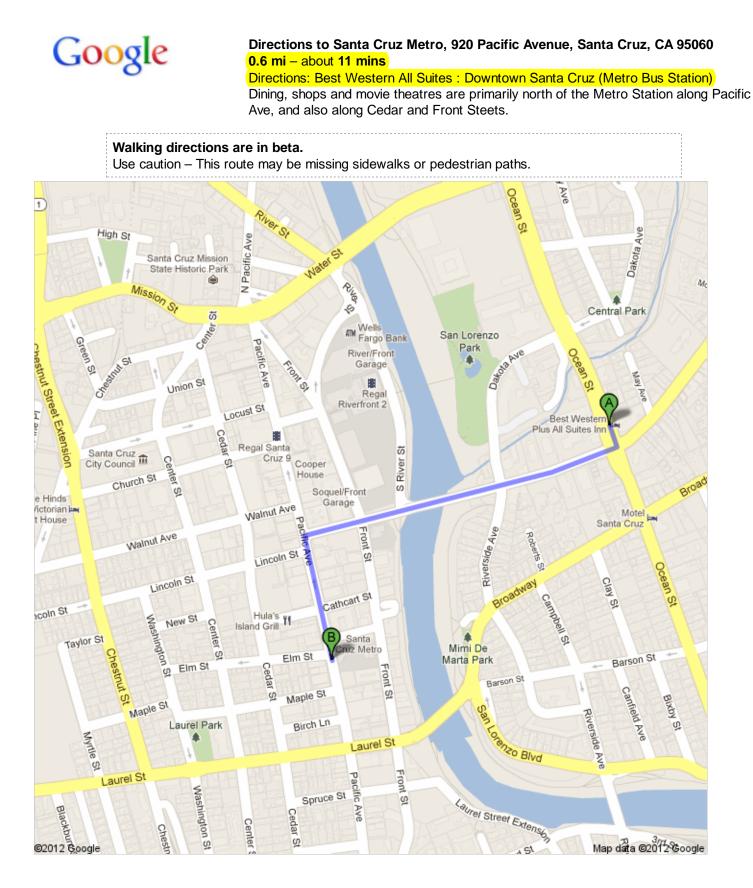

| 1. Head south on Ocean St toward Soquel Ave |                                                        | go 144 ft<br>total 144 ft |
|---------------------------------------------|--------------------------------------------------------|---------------------------|
| 2. Turn right<br>About 8 m                  | onto <b>Soquel Ave</b><br>ins                          | go 0.4 mi<br>total 0.4 mi |
| 3. Turn left o<br>Destination<br>About 3 m  | nto <b>Pacific Ave</b><br>n will be on the left<br>ins | go 0.2 mi<br>total 0.6 mi |