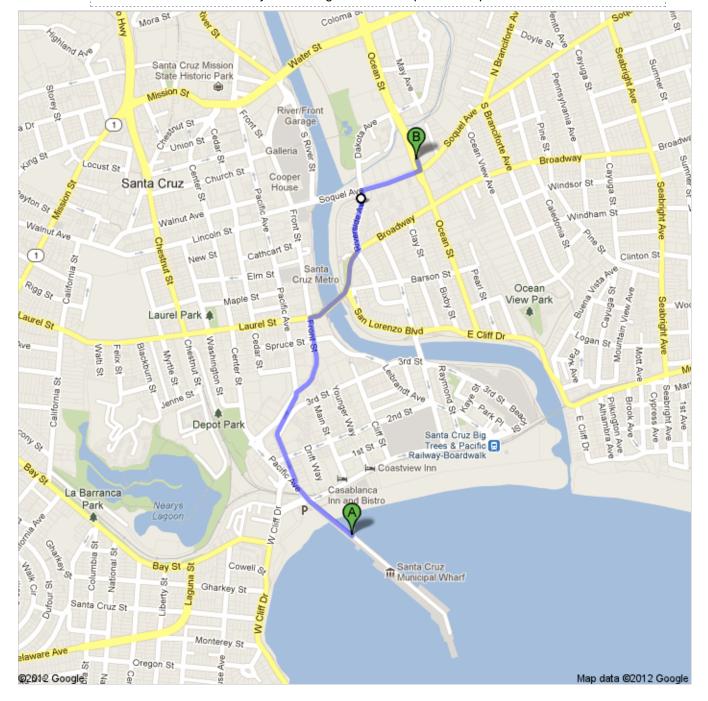

## Municipal Wharf, Santa Cruz, CA 95060

|            | <ol> <li>Head northwest on Municipal Wharf toward Beach St<br/>About 3 mins</li> </ol> | go 0.1 mi<br>total 0.1 mi |
|------------|----------------------------------------------------------------------------------------|---------------------------|
|            | Continue onto <b>Pacific Ave</b> About 1 min                                           | go 299 ft<br>total 0.2 mi |
| L)         | <ol><li>Turn right onto Front St<br/>About 3 mins</li></ol>                            | go 0.1 mi<br>total 0.3 mi |
| 7          | Slight right to stay on <b>Front St</b> About 2 mins                                   | go 0.1 mi<br>total 0.4 mi |
| L)         | <ol><li>Turn right to stay on <b>Front St</b> About 4 mins</li></ol>                   | go 0.2 mi<br>total 0.6 mi |
| L)         | Turn right onto <b>Laurel St</b> About 2 mins                                          | go 0.1 mi<br>total 0.8 mi |
|            | 7. Continue onto <b>Broadway</b> About 2 mins                                          | go 0.1 mi<br>total 0.9 mi |
| 4          | Turn left onto <b>Riverside Ave</b> About 3 mins                                       | go 0.2 mi<br>total 1.0 mi |
| L)         | <ol><li>Turn right onto <b>Soquel Ave</b> About 3 mins</li></ol>                       | go 0.2 mi<br>total 1.2 mi |
| ኅ          | Turn left onto <b>Ocean St</b> Destination will be on the right                        | go 144 ft<br>total 1.2 mi |
| <b>B</b> B | Best Western Plus All Suite Inn, 500 Ocean Street, Santa Cruz, Co                      | A 95060                   |