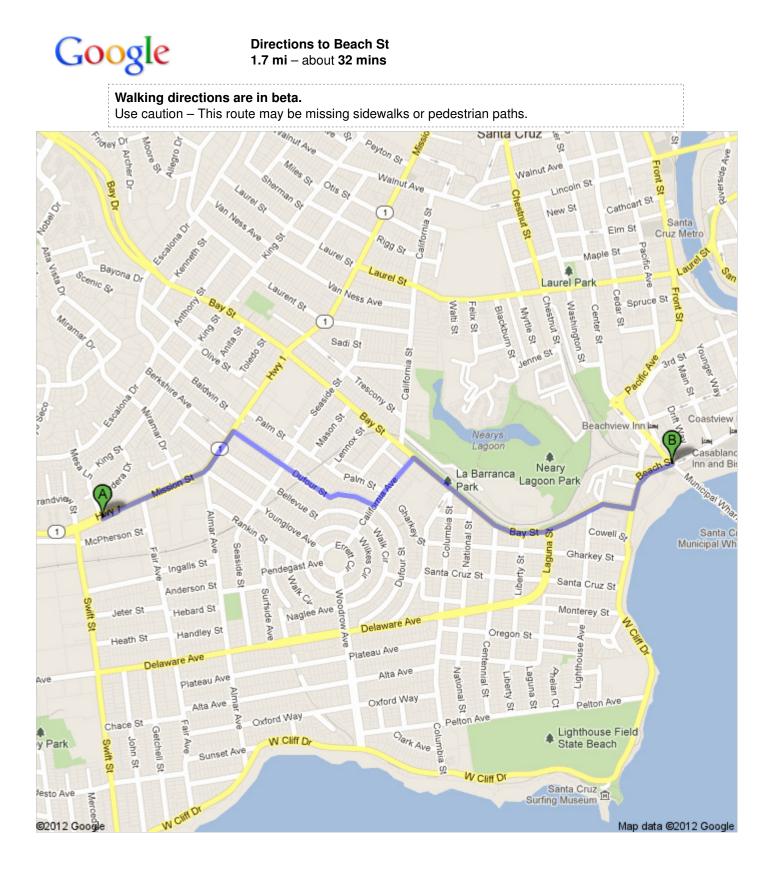

| Mission St                                                      |              |
|-----------------------------------------------------------------|--------------|
| <ol> <li>Head northeast on Mission St toward Fair Ave</li></ol> | go 0.4 mi    |
| About 8 mins                                                    | total 0.4 mi |
| <ul> <li>P 2. Turn right onto Dufour St</li></ul>               | go 0.4 mi    |
| About 8 mins                                                    | total 0.8 mi |
| <ul> <li>Turn left onto California Ave</li></ul>                | go 0.1 mi    |
| About 3 mins                                                    | total 0.9 mi |
| 4. Turn right onto <b>Bay St</b>                                | go 0.6 mi    |
| About 12 mins                                                   | total 1.5 mi |
| <ul> <li>5. Turn left onto W Cliff Dr</li></ul>                 | go 318 ft    |
| About 1 min                                                     | total 1.6 mi |
| <ul> <li>6. Slight right onto Beach St</li></ul>                | go 0.1 mi    |
| About 2 mins                                                    | total 1.7 mi |
| Beach St                                                        |              |